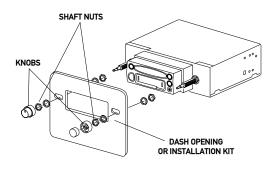

#### **Getting Started**

- Insert the supplied keys into the slots as shown, and slide the unit out of the mounting sleeve.
- DIN mounting procedure:
  - Install mounting sleeve into dash opening, bending tabs to secure.
- 2-Shaft mounting procedure: Remove knobs, faceplate and DIN mounting adapters from unit. Install unit into kit or dash opening from behind. Adjust rear shaft nuts to correct depth. Install faceplate and knobs.
- Certain vehicles may require an installation kit and/or wiring harness adapter (sold separately).

#### Typical DIN Mounting \_

Typical 2-Shaft Mounting